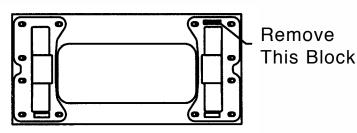

When replacing an old style Fontaine fifth wheel with the new No-Slack® you will need to modify your mounting bracket by removing the rocker block as shown in figure 1 (next page). A 1" square by 3-1/8" replacement block is included with your new No-Slack®. Find the style and mounting height of your fifth wheel in Table 1 below to determine the height of the rocker block required. Shorten the rocker block as shown in the table. Mounting heights of 8" and above do not require rocker blocks.

Install your No-Slack® and locate the new rocker block as shown in Figure 2 for your model fifth wheel.

With your No-Slack® installed, locate the new rocker block as shown in the various model configurations in Figure 2 (page). Tack weld the block and tilt the fifth wheel forward to make sure it contacts the new rocker block and clears all parts of the locking system. Check and make sure there is no interference with the air cylinder (if air operated fifth wheel) or the latching mechanism in a slide. Weld the rocker block in place.