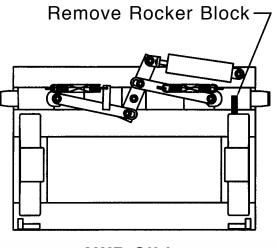

When replacing an old style Fontaine fifth wheel with the new No-Slack® you will need to modify your mounting bracket by removing the rocker block as shown in figure 1 (next page). A 1" square by 3-1/8" replacement block is included with your new No-Slack®. Find the style and mounting height of your fifth wheel in Table 1 below to determine the height of the rocker block required. Shorten the rocker block as shown in the table. Mounting heights of 8" and above do not require rocker blocks.

Install your No-Slack® and locate the new rocker block as shown in Figure 2 for your model fifth wheel.

With your No-Slack® installed, locate the new rocker block as shown in the various model configurations in Figure 2 (page). Tack weld the block and tilt the fifth wheel forward to make sure it contacts the new rocker block and clears all parts of the locking system. Check and make sure there is no interference with the air cylinder (if air operated fifth wheel) or the latching mechanism in a slide. Weld the rocker block in place.

### Figure 1

**AWB Slide** 

**MWS Slide** 

Retractable Handle Fifth Wheel AFP & FMA Style Brackets

**AWS Slide** 

**AWS Slide** 