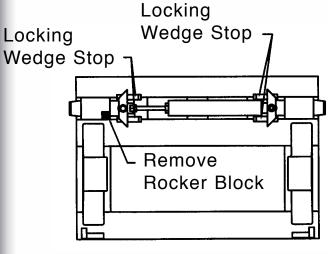

When replacing an old style Fontaine fifth wheel with the new No-Slack® you will need to modify your mounting bracket by removing the rocker block as shown in figure 1 (next page). A 1" square by 3-1/8" replacement block is included with your new No-Slack®. Find the style and mounting height of your fifth wheel in Table 1 below to determine the height of the rocker block required. Shorten the rocker block as shown in the table. Mounting heights of 8" and above do not require rocker blocks.

Install your No-Slack® and locate the new rocker block as shown in Figure 2 for your model fifth wheel.

With your No-Slack® installed, locate the new rocker block as shown in the various model configurations in Figure 2 (page). Tack weld the block and tilt the fifth wheel forward to make sure it contacts the new rocker block and clears all parts of the locking system. Check and make sure there is no interference with the air cylinder (if air operated fifth wheel) or the latching mechanism in a slide. Weld the rocker block in place.

### Figure 1

**AWB Slide** 

**MWS Slide** 

Retractable Handle Fifth Wheel AFP & FMA Style Brackets

**AWS Slide** 

**AWS Slide** 