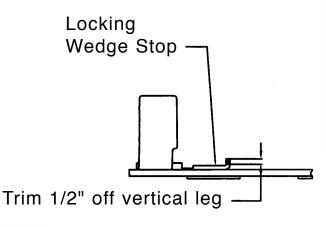

When replacing an old style Fontaine fifth wheel with the new No-Slack® you will need to modify your mounting bracket by removing the rocker block as shown in figure 1 (next page). A 1" square by 3-1/8" replacement block is included with your new No-Slack®. Find the style and mounting height of your fifth wheel in Table 1 below to determine the height of the rocker block required. Shorten the rocker block as shown in the table. Mounting heights of 8" and above do not require rocker blocks.

Install your No-Slack® and locate the new rocker block as shown in Figure 2 for your model fifth wheel.

With your No-Slack® installed, locate the new rocker block as shown in the various model configurations in Figure 2 (page). Tack weld the block and tilt the fifth wheel forward to make sure it contacts the new rocker block and clears all parts of the locking system. Check and make sure there is no interference with the air cylinder (if air operated fifth wheel) or the latching mechanism in a slide. Weld the rocker block in place.