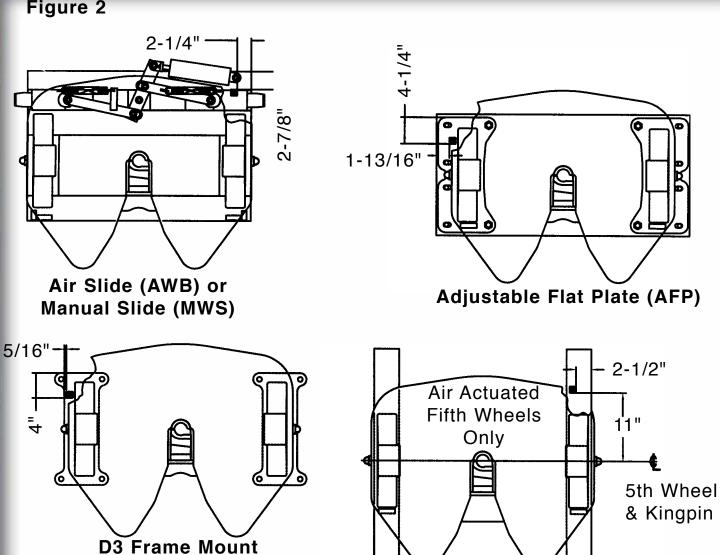

Install your No-Slack® and locate the new rocker block as shown in Figure 2 for your model fifth wheel.

With your No-Slack® installed, locate the new rocker block as shown in the various model configurations in Figure 2 (page). Tack weld the block and tilt the fifth wheel forward to make sure it contacts the new rocker block and clears all parts of the locking system. Check and make sure there is no interference with the air cylinder (if air operated fifth wheel) or the latching mechanism in a slide. Weld the rocker block in place.

#### Table 1

| Mounting Style                      | <b>Mounting Height</b> | Rocker Block Height |
|-------------------------------------|------------------------|---------------------|
| Adjustable Flat Plate (AFP)         | 6-3/4"<br>7-3/4"       | 2-3/8"<br>3-1/8"    |
| Air & Manual Slide (AWB, AWS,& MWS) | 6-3/4"<br>7-3/4"       | 1-1/2"<br>2"        |
| Angle Mount (A36)                   | 6-1/4"<br>7-1/4"       | 1-1/2"<br>2"        |
| D3 Frame Mount                      | 6-3/8"<br>7-3/8"       | 2-3/8"<br>3-1/8"    |
| Frame Mount (FMA)                   | 6-3/8"<br>7-3/8"       | 2-3/8"<br>3-1/8"    |

### Figure 2