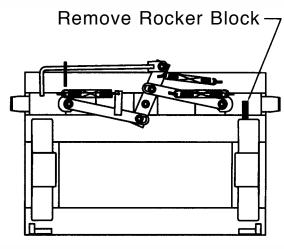

When replacing an old style Fontaine fifth wheel with the new No-Slack® you will need to modify your mounting bracket by removing the rocker block as shown in figure 1 (next page). A 1" square by 3-1/8" replacement block is included with your new No-Slack®. Find the style and mounting height of your fifth wheel in Table 1 below to determine the height of the rocker block required. Shorten the rocker block as shown in the table. Mounting heights of 8" and above do not require rocker blocks.

Install your No-Slack® and locate the new rocker block as shown in Figure 2 for your model fifth wheel.

With your No-Slack® installed, locate the new rocker block as shown in the various model configurations in Figure 2 (page). Tack weld the block and tilt the fifth wheel forward to make sure it contacts the new rocker block and clears all parts of the locking system. Check and make sure there is no interference with the air cylinder (if air operated fifth wheel) or the latching mechanism in a slide. Weld the rocker block in place.

### Figure 1

**AWB Slide** 

**MWS Slide** 

Retractable Handle Fifth Wheel AFP & FMA Style Brackets

**AWS Slide** 

**AWS Slide** 