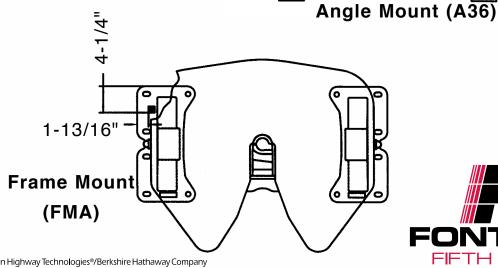

Install your No-Slack® and locate the new rocker block as shown in Figure 2 for your model fifth wheel.

With your No-Slack® installed, locate the new rocker block as shown in the various model configurations in Figure 2 (page). Tack weld the block and tilt the fifth wheel forward to make sure it contacts the new rocker block and clears all parts of the locking system. Check and make sure there is no interference with the air cylinder (if air operated fifth wheel) or the latching mechanism in a slide. Weld the rocker block in place.

#### Table 1

| Mounting Style                      | <b>Mounting Height</b> | Rocker Block Height |
|-------------------------------------|------------------------|---------------------|
| Adjustable Flat Plate (AFP)         | 6-3/4"<br>7-3/4"       | 2-3/8"<br>3-1/8"    |
| Air & Manual Slide (AWB, AWS,& MWS) | 6-3/4"<br>7-3/4"       | 1-1/2"<br>2"        |
| Angle Mount (A36)                   | 6-1/4"<br>7-1/4"       | 1-1/2"<br>2"        |
| D3 Frame Mount                      | 6-3/8"<br>7-3/8"       | 2-3/8"<br>3-1/8"    |
| Frame Mount (FMA)                   | 6-3/8"<br>7-3/8"       | 2-3/8"<br>3-1/8"    |

### Figure 2