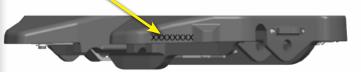

Location of 9 Digit Serial Number

Serial number engraved directly into the right side of fifth wheel skirt. Note: position 5 and 6 of the serial number indicates the year built. Serial number is always 9 digits.