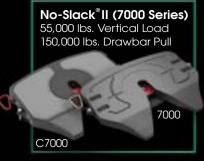

## Which is better, Fontaine's pressed or cast fifth wheel?

Glad you asked.

They both are.

Better than the competition that is.

Why?

Because both offer the patented No-Slack® II locking mechanism which eliminates fifth wheel slack automatically to save time, cut labor cost and reduce wear.