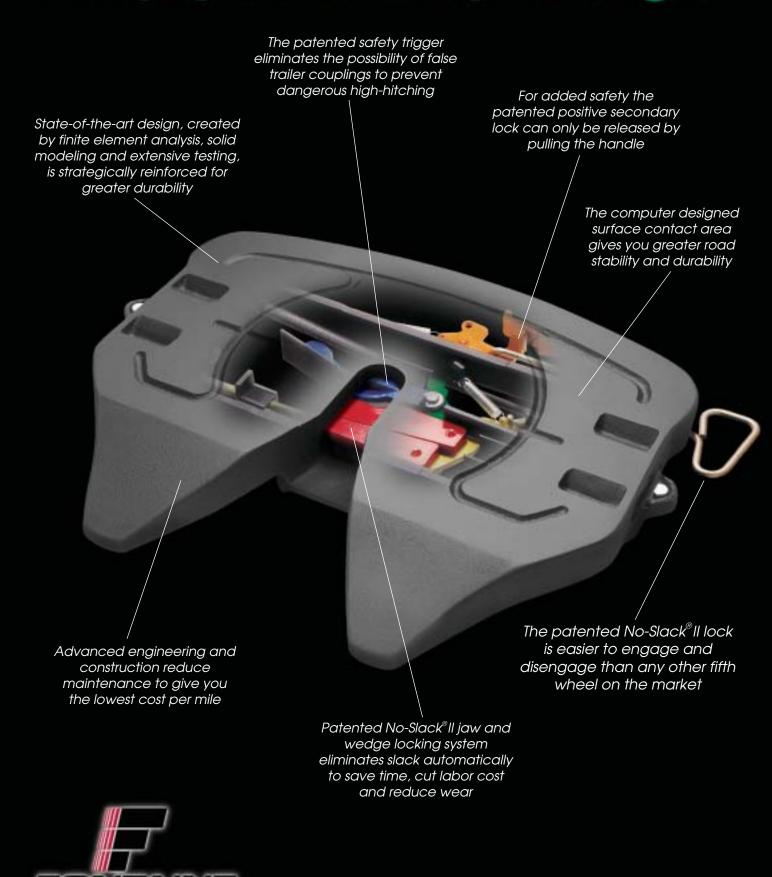

## Which is better, Fontaine's pressed or cast fifth wheel?

Glad you asked.

They both are.

Better than the competition that is.

Why?

Because both offer the patented No-Slack® II locking mechanism which eliminates fifth wheel slack automatically to save time, cut labor cost and reduce wear.

Both feature a computer designed surface contact area that gives you greater road stability and durability.

Both feature a patented safety trigger that virtually eliminates false

trailer couplings to prevent dangerous high hitching.

Both feature a patented positive secondary safety lock for greater safety and security that can only be disengaged by pulling the release handle.

And speaking of the release handle, both feature a patented design that requires significantly less pull force than any other fifth wheel on the market. Drivers really appreciate how easy it is to engage and disengage Fontaine<sup>®</sup> fifth wheels.