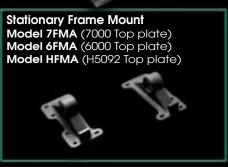

customers will no longer have to settle for less than the best fifth wheel locking technology.

Adding the new 7000 Series cast fifth wheel to the Fontaine TechLock® System gives our customers one more reason to say, "You just can't beat the System."

#### 7000 Series Applications

- Van Trailers
  - Reefers
- Standard Doubles
  - 40' Doubles
  - 50' Doubles
    - Flat Beds
    - Low Boys
      - Tankers
  - Converter Dollys
    - Logging
    - Chip Hauling
    - Bottom Dump
      - End Dump
- Frameless Dump
- · and many more

The above list serves as a general guide for 7000 Series applications. Consult your Fontaine fifth wheel expert regarding your specific application.

## Simply Better by Design



### You just can't beat The System!

The Fontaine® TechLock® System



































Fontaine International