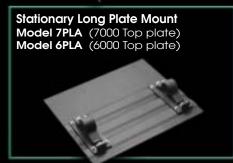

omers will no longer have to settle for less than the best fifth wheel locking technology.

Adding the new 7000 Series cast fifth wheel to the Fontaine TechLock® System gives our customers one more reason to say, "You just can't beat the System."

#### 7000 Series Applications

- Van Trailers
  - Reefers
- Standard Doubles
  - 40' Doubles
  - 50' Doubles
    - Flat Beds
    - Low Boys
      - Tankers
  - Converter Dollys
    - Logging
    - Chip Hauling
    - Bottom Dump
      - End Dump
- Frameless Dump
- · and many more

The above list serves as a general guide for 7000 Series applications. Consult your Fontaine fifth wheel expert regarding your specific application.

## Simply Better by Design



### You just can't beat The System!

The Fontaine® TechLock® System



































Fontaine International