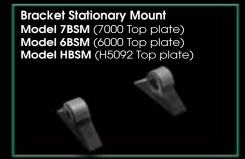

stomers will no longer have to settle for less than the best fifth wheel locking technology.

Adding the new 7000 Series cast fifth wheel to the Fontaine TechLock® System gives our customers one more reason to say, "You just can't beat the System."

#### 7000 Series Applications

- Van Trailers
  - Reefers
- Standard Doubles
  - 40' Doubles
  - 50' Doubles
    - Flat Beds
    - Low Boys
      - Tankers
  - Converter Dollys
    - Logging
    - Chip Hauling
    - Bottom Dump
      - End Dump
- Frameless Dump
- · and many more

The above list serves as a general guide for 7000 Series applications. Consult your Fontaine fifth wheel expert regarding your specific application.

## Simply Better by Design



### You just can't beat The System!

The Fontaine® TechLock® System



































Fontaine International