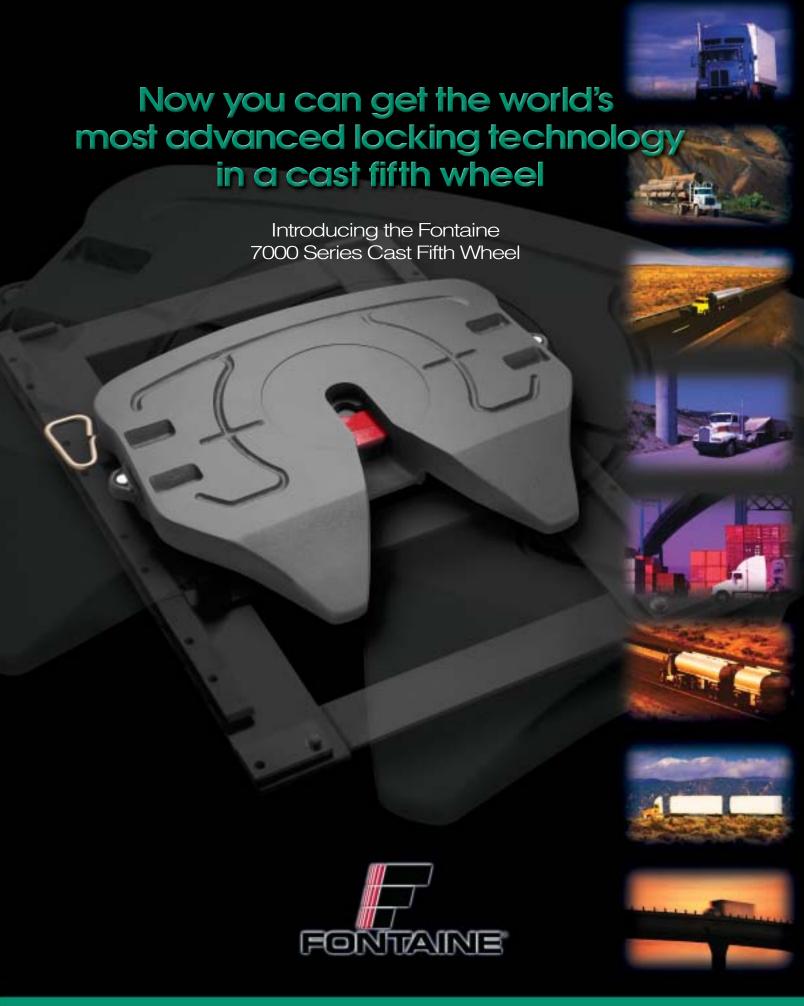

The 7000 Series Fifth Wheel offers all the benefits of our 6000 Series, but in a cast design rather than pressed.

Now these customers will no longer have to settle for less than the best fifth wheel locking technology.

Adding the new 7000 Series cast fifth wheel to the Fontaine TechLock® System gives our customers one more reason to say, "You just can't beat the System."