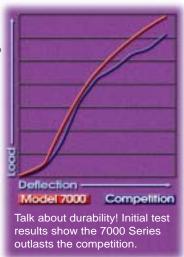

## Which is better, Fontaine's pressed or cast fifth wheel?

Glad you asked.

They both are.

Better than the competition that is.

Why?

Because both offer the patented No-Slack® II locking mechanism which eliminates fifth wheel slack automatically to save time, cut labor cost and reduce wear.

Both feature a computer designed surface contact area that gives you greater road stability and durability.

Both feature a patented safety trigger that virtually eliminates false

trailer couplings to prevent dangerous high hitching.

Both feature a patented positive secondary safety lock for greater safety and security that can only be disengaged by pulling the release handle.

And speaking of the release handle, both feature a patented design that requires significantly less pull force than any other fifth wheel on the market. Drivers really appreciate how easy it is to engage and disengage Fontaine<sup>®</sup> fifth wheels.