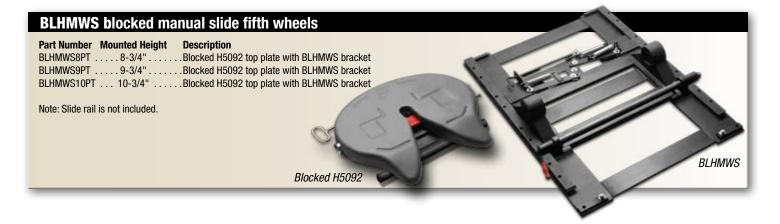

## **Blocked fifth wheels**



## BLHAWB blocked air slide fifth wheels

## Description

Part Number Mounted Height BLHAWB8PT ...... 8-3/4" ..... Blocked H5092 top plate with BLHAWB bracket BLHAWB9PT ..... 9-3/4" ..... Blocked H5092 top plate with BLHAWB bracket BLHAWB10PT .... 10-3/4" ..... Blocked H5092 top plate with BLHAWB bracke Note: Slide rail is not included. BLHAWB Blocked H5092



## **BLHPSA** blocked plate mount fifth wheels

Part Number Mounted Height Description BLHPSA8375 ..... 8-3/8" ..... Blocked H5092 top plate with BLHPSA bracket BLHPSA9375 ..... 9-3/8" ..... Blocked H5092 top plate with BLHPSA bracket BLHPSA10375 ... 10-3/8" ..... Blocked H5092 top plate with BLHPSA bracket **BLHPSA** Blocked H5092



Fontaine Parts Connection • 5000 Grantswood Road • Irondale, AL 35210 • 800-874-9780 • Fax 205-421-4400