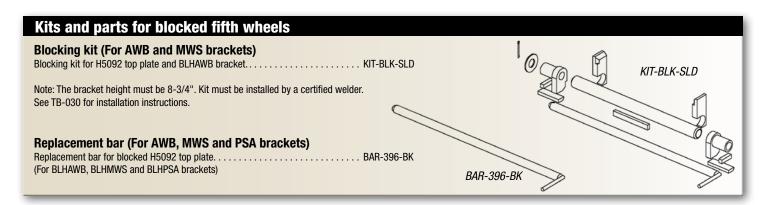

## **Blocked fifth wheels**



## BLHAWB blocked air slide fifth wheels

## Description

Part Number Mounted Height BLHAWB8PT ...... 8-3/4" ..... Blocked H5092 top plate with BLHAWB bracket BLHAWB9PT ..... 9-3/4" ..... Blocked H5092 top plate with BLHAWB bracket BLHAWB10PT .... 10-3/4" ..... Blocked H5092 top plate with BLHAWB bracke Note: Slide rail is not included. BLHAWB Blocked H5092



## **BLHPSA** blocked plate mount fifth wheels

Part Number Mounted Height Description BLHPSA8375 ..... 8-3/8" ..... Blocked H5092 top plate with BLHPSA bracket BLHPSA9375 ..... 9-3/8" ..... Blocked H5092 top plate with BLHPSA bracket BLHPSA10375 ... 10-3/8" ..... Blocked H5092 top plate with BLHPSA bracket **BLHPSA** Blocked H5092



Fontaine Parts Connection • 5000 Grantswood Road • Irondale, AL 35210 • 800-874-9780 • Fax 205-421-4400