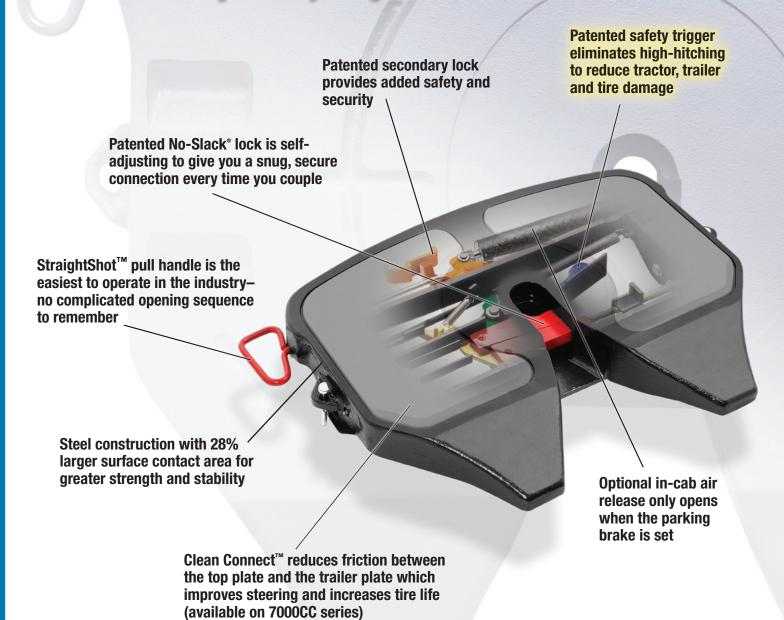

# **Fontaine No-Slack®**

The world's only self-adjusting fifth wheel lock

- Switch from trailer to trailer hassle-free
- Reduces shock inputs into the frame when braking and accelerating
- Improves driver comfort
- Reduces driver complaints
- Extends service life of other components

### Patented safety trigger eliminates high-hitching

- Reduces driver frustration
- Reduces tractor, trailer and tire damage
- Saves expensive wrecker and clean up bills

#### Easy coupling force—only 30 lbs!

- Less wear and tear on the kingpin
- Extends service life of drivetrain components

### StraightShot<sup>™</sup> pull handle is the easiest to operate in the industry

- Opens easily with a simple, straight pull of the handle
- No complicated opening sequence to remember
- Reduces worker compensation exposure

#### Rugged steel construction for added strength and durability

- 28% larger surface area for greater stability

#### Performance options

- In-cab air release: The fifth wheel will not open unless the parking brake is set
- Clean Connect<sup>™</sup>: Improves steering, increases tire life, reduces maintenance and helps protect the environment
- NEW TechLock sensor fifth wheel: Electronic sensors let the driver know that the kingpin is correctly positioned inside the lock and the fifth wheel is closed
- NEW SmartLock<sup>™</sup> visual lock indicator: Gives the driver improved visual indication that the fifth wheel is properly closed