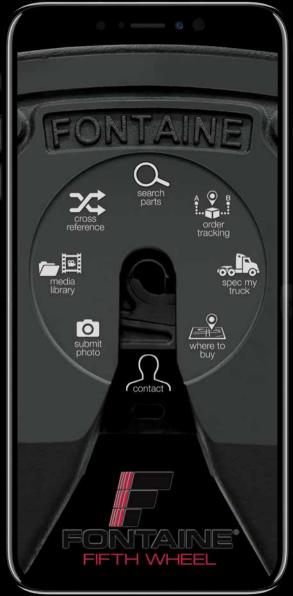

## CROSS REFERENCE

It's EASY to replace competitive fifth wheel assemblies with genuine Fontaine

#### SEARCH PARTS

Enter serial number or model number to find the parts you need quickly and easily

### **MEDIA LIBRARY**

Packed with helpful information and "How-To" videos to help you get the job done right

#### ORDER TRACKING

Track orders by Invoice No., Sales Order No., Purchase Order No. – whatever is easiest for you

#### **SUBMIT PHOTO**

Shoot a photo and send it to a fifth wheel expert at Fontaine to help you solve a problem

## **SPEC MY TRUCK**

Select type of application to find out which fifth wheel is right for you

## WHERE TO BUY

Parts and service locations near you are pinpointed on a map

## CONTACT

Connect to a Fontaine Fifth Wheel expert by email, phone, facebook, twitter or fifthweel.com

Scan or go to fifthwheel.com/app

©2019 Fontaine Fifth Wheel • LT-238 • May 2019 R8