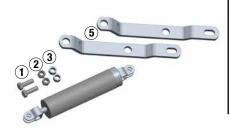

#### Air cylinder kit (CYLLWB)

| 1 Hex head bolt, 1/2"-13 x 1-1/2" | 2 |
|-----------------------------------|---|
| ② Hex nut, lock 1/2"-13           | 2 |
| 3 Spacer bushing                  | 2 |
| 4 NWB/LWB air cylinder            | 1 |
| 5 LWB/AFM double bend linkage     | 2 |