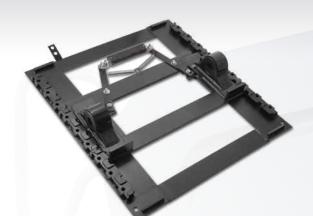

# LWB Light Weight Standard duty air slide bracket and rails

## Repair

## **Bracket pin kit (KIT-PIN-LLB)**

| Item                 | Description     | Qty. |
|----------------------|-----------------|------|
| Lower                | bracket bushing | 2    |
| Upper                | bracket bushing | 2    |
| Bracke               | et pin          | 2    |
| Bracket retainer pin |                 | 2    |
| Cotter               | pin             | 2    |
| Bracke               | et liner        | 2    |
|                      |                 |      |



**Bushing kit (BSH-LLB)** Lower bracket bushing 2 Upper bracket bushing 2 **Bracket liner** 



#### Air cylinder kit (CYLLWB)

| 1 Hex head bolt, 1/2"-13 x 1-1/2" | 2 |
|-----------------------------------|---|
| ② Hex nut, lock 1/2"