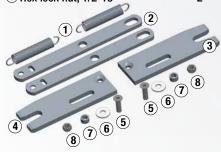

#### **Rebuild kit (KITRPRLWB)**

| _                                  |   |
|------------------------------------|---|
| 1 Extension spring, pull bar       | 2 |
| 2 LWB/AFM flat slide linkage       | 2 |
| 3 RH LWB 2" AFM wedge              | 1 |
| 4 LH LWB 2" AFM wedge              | 1 |
| 5 Flat head screw 1/2-13 x 1-3/4", | 2 |
| 6 Washer, 1/2" type A plain        | 2 |
| 7 Spacer bushing                   | 2 |
| 8 Hex lock nut, 1/2-13             | 2 |
|                                    |   |