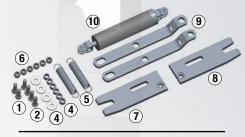

## Replacement kit (KITRXLWB)

| rem nescribnon                    | Qty. |
|-----------------------------------|------|
| 1 Hex head bolt, 1/2"-13 x 1-1/2" | 2    |
| Plat head screw, 1/2"-13 x 1-3/4" | 4    |
| ③ Washer, 1/2" type A plain       | 4    |
| 4 Spacer bushing                  | 6    |
| 5 Extension spring                | 2    |
| 6 Hex nut, lock 1/2"-13           | 6    |
| T Locking wedge, left             | 1    |
| 8 Locking wedge, right            | 1    |
| 9 LWB slide bracket linkage       | 2    |
| 10 NWB/LWB air cylinder           | 1    |