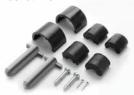

## **Bracket pin kit (KIT-PIN-LLB)**

| Item                 | Description     | Qty. |
|----------------------|-----------------|------|
| Lower                | bracket bushing | 2    |
| Upper                | bracket bushing | 2    |
| Bracke               | et pin          | 2    |
| Bracket retainer pin |                 | 2    |
| Cotter               | pin             | 2    |
| Bracke               | et liner        | 2    |
|                      |                 |      |