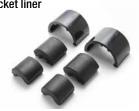

## **Bracket pin kit (KIT-PIN-LLB)**

| Item                 | Description     | Qty. |
|----------------------|-----------------|------|
| Lower                | bracket bushing | 2    |
| Upper                | bracket bushing | 2    |
| Bracke               | et pin          | 2    |
| Bracket retainer pin |                 | 2    |
| Cotter               | pin             | 2    |
| Bracke               | et liner        | 2    |
|                      |                 |      |

**Bushing kit (BSH-LLB)** Lower bracket bushing 2 Upper bracket bushing 2 **Bracket liner** 